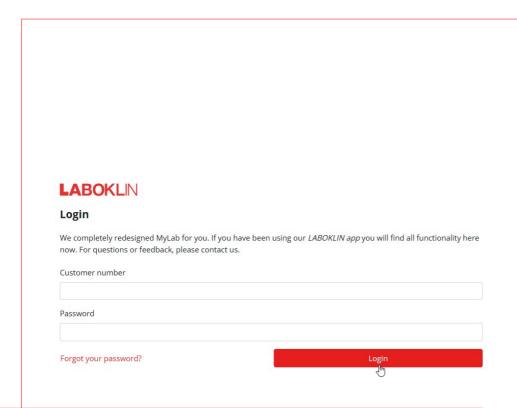

## **MyLab: Login**

To log in, enter your data in the **Customer number** and **Password** fields. Then click the **Login** button.

If you have forgotten your login data, click on **"Forgot your password?"** and follow the further steps.