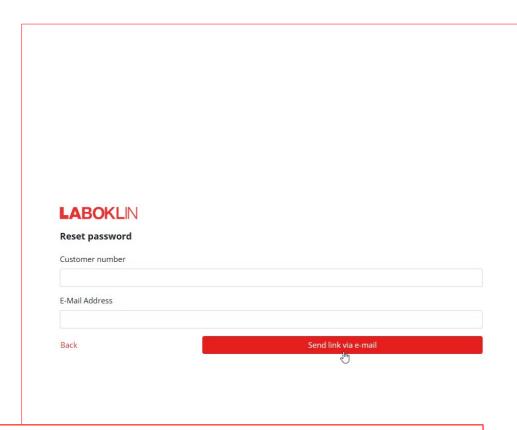

## **MyLab: Reset password**

To reset the password, enter your data in the **Customer number** and **E-mail address** field. Please use the e-mail you have once given for the registration in My Lab.

Then click on the **Send link via e-mail** button. The data will be sent to the specified e-mail address immediately (check your spam folder if necessary).